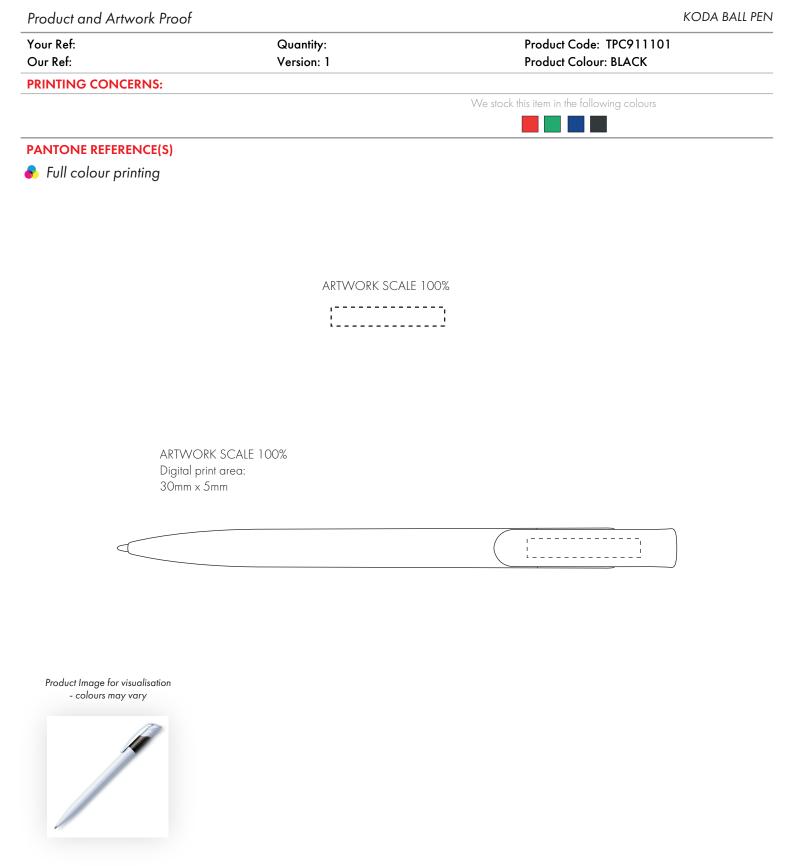

The dashed line is to demonstrate print area and will not appear on your printed item

- 1. Your order will not go in to print and production time cannot be confirmed, unless artwork has been approved via the online system.
- 2. Once printed, artwork cannot be amended, mistakes must be rectified at visual stage.
- 3. Claims for faulty goods will be honoured, only if the goods are returned to us. We will not issue credits/refunds for items that have been distributed. Please ensure that goods are satisfactory before distribution